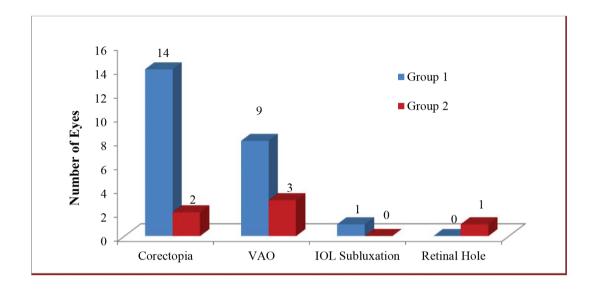

## ■ CLINICS 2019;74:e966

In the article Comparison of different surgical approaches for pediatric cataracts: complications and rates of additional surgery during long-term follow-up

Replace Figure 1 for:



**Copyright** © 2020 **CLINICS** – This is an Open Access article distributed under the terms of the Creative Commons License (http://creativecommons.org/licenses/by/ 4.0/) which permits unrestricted use, distribution, and reproduction in any medium or format, provided the original work is properly cited.

No potential conflict of interest was reported.

**DOI:** 10.6061/clinics/2020/e966err