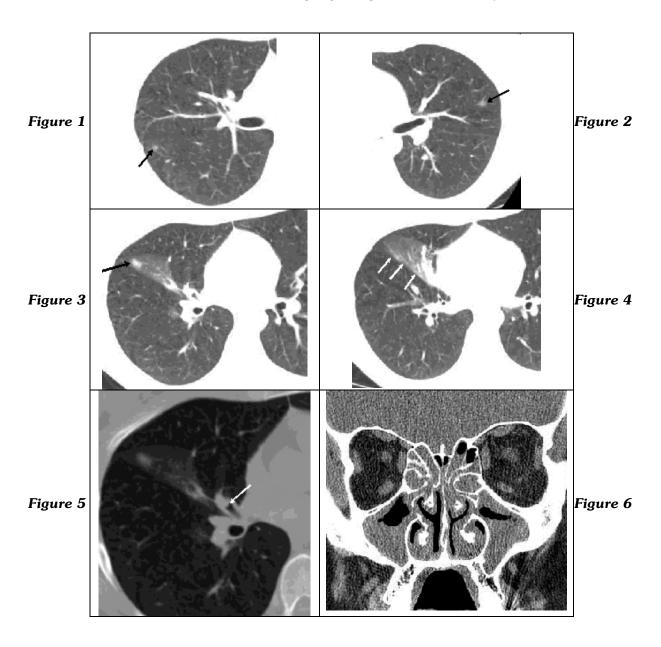

## **RADIOLOGICAL DIAGNOSIS**

The purpose of this section is to stimulate the reasoning from radiological data. We would like the participation of the whole community. Send your diagnostic to the e-mail <u>diagnostico.jpneumo@terra.com.br</u> (do not forget to identify yourself, the right answers will be announced). These are the most important images of the case that may be seen in more detail in jornaldepneumologia.com.br. CHECK THE DIAGNOSIS IN THE NEXT ISSUE.

White female, 30 years-old.

Three years ago presented an episode of feet swelling, which lasted five days.

In the last month, coughing with green catarrh and coryza.

JORGE KAWAKAMA
Radiologist of the Imaging Diagnosis of the
Heart Institute – InCor of the HCFMUSP, São Paulo, SP